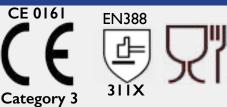

CHEMICAL PERFORMANCE LEVEL

PALM

- J (n-heptane) Level 6
- K (Sodium Hydroxide 40%) Level 6
- O (Ammonium Hydroxide 25%)Level 2
- T (Formaldehyde 37%) Level 6

## CERTIFICATION

microlin cooper

EST 1992