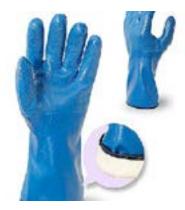

#### DESCRIPTION

- The Phulax 630W, the winter version of our Phulax 630. The Phulax 630W is essentially our Phulax 630 glove with a fleece lining, for cold conditions. Whilst this is not a certified cold room glove, it is perfect for outdoors work in cold temperatures because the fleece lining helps keep the hands of the user nice and warm.
- Length: 30cm.

#### **PRODUCT** INFORMATION

| Material | Nitrile coating, Fleece lining. |
|----------|---------------------------------|