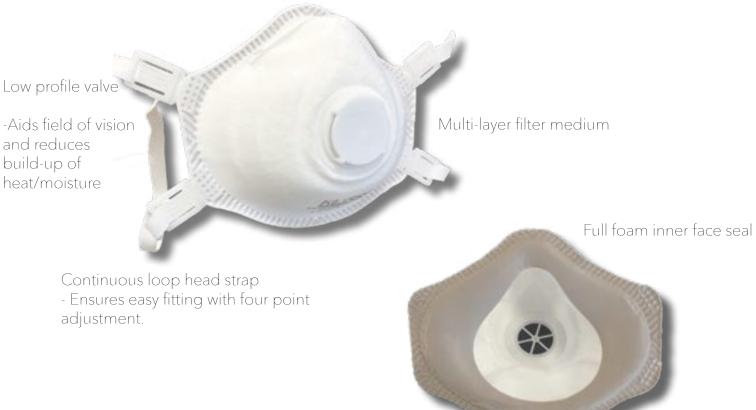

### **Product description**

An excellent P3 disposable respirator offering protection from fine dusts, mists & metal fume.

The moulded cup shape and lightweight design ensures a comfortable fit for the wearer. The exhalation valve adds comfort to the user by lowering CO2 and heat build up. The foam inner face seal also offers extra comfort for the user. The KL-P3 is part of our 'essential' respiratory range.

## **Key Features**

- Adjustable nose clip ensures an excellent individual fit and secure positioning
- PP Foam inner face seal offering higher comfort
- Extra wide adjustable elastic straps ensure a secure fit
- Lightweight
- High performance filter material offers effective filtration with easy breathing
- Excellent fit over a wide range of face sizes
- Protection against toxic and very toxic dust, mist and fumes, together with oil/water based particles.
- Anti-Clogging (D): Masks that include D in their markings mean that they have passed the dolomite test. This means that they are able to resist clogging in very fine dust environments.

### **Materials**

| Component          | Material                       |
|--------------------|--------------------------------|
| Filter Outer Layer | Polyester                      |
| Second Layer       | Dolomite filter                |
| Third layer        | Melt-Blown [Polypropylene]     |
| Fourth Inner layer | Polyester                      |
| Head strap         | Spandex & Nylon                |
| Nose Clip          | Aluminium with plastic coating |
| Inner face seal    | Soft PP foam                   |
| Exhalation Valve   | ABS                            |