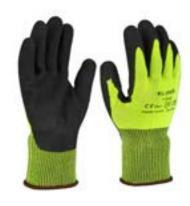

## DESCRIPTION

- The Klass T-310 is an ideal glove for handling tasks in both dry or wet environments.
- The double latex coating and polyester liner offers high grip, protection and comfort.
- The thin liner also makes this glove perfect for handling intricate tasks where sensitivity is needed.

## Product Information

Polyester **Material** 

Latex, palm coated

Colour Yellow

Packaging 144 pairs per box / 12 pairs per bag

7-11 Sizes